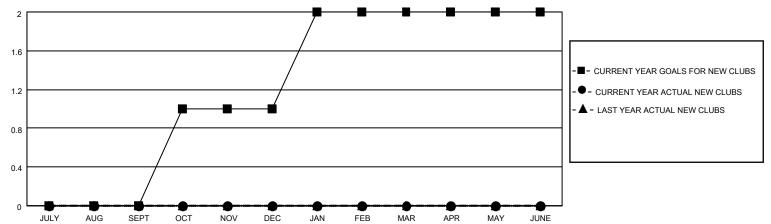

## GOALS AND ACTUAL NEW CLUBS CUMULATIVE

## MONTHLY MEMBERSHIP PROGRESS REPORT

LOCATION VIRGINIA District 24 I Results as of: 6/30/2023

| Clubs RESULTS FOR 2022-2023 |   |   |   | Members RESULTS FOR 2022-2023 |    |    |    |
|-----------------------------|---|---|---|-------------------------------|----|----|----|
|                             |   |   |   |                               |    |    |    |
| JULY/AUG/SEPT               | 0 | 0 | 0 | JULY/AUG/SEPT                 | 60 | 33 | 61 |
| OCT/NOV/DEC                 | 1 | 0 | 1 | OCT/NOV/DEC                   | 60 | 44 | 73 |
| JAN/FEB/MAR                 | 1 | 0 | 0 | JAN/FEB/MAR                   | 60 | 53 | 61 |
| APR/MAY/JUNE                | 0 | 0 | 3 | APR/MAY/JUNE                  | 60 | 54 | 93 |