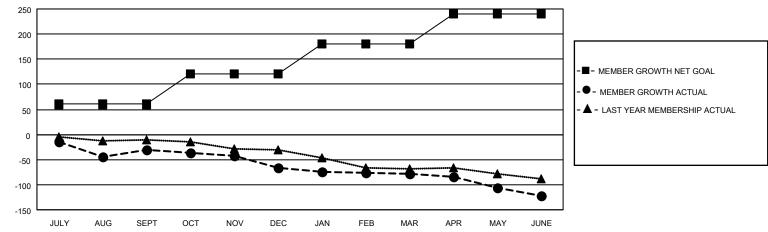

## GOALS AND ACTUAL MEMBERS CUMULATIVE

| DROPPED CLUBS: 4     |           | 48 CLUBS OF 89 ADDED 1 OR<br>MORE NEW MEMBERS | GENDER DISTRIBUTION       |                                |  |
|----------------------|-----------|-----------------------------------------------|---------------------------|--------------------------------|--|
|                      |           | MORE NEW MEMBERS                              | MALE<br>FEMALE            | 1,122 (63.21%)<br>653 (36.79%) |  |
| DROPPED MEMBERS      |           | NON BINARY PREFER NOT TO ANS                  |                           | 0 (0.00%)<br>WER 0 (0.00%)     |  |
| DECEASED             | 47        |                                               | THE ENTITY TO ANOWER      | 0 (0.0070)                     |  |
| CLUB CANCELLED OTHER | 29<br>212 | CLICK HERE FOR CUMULATIVE MEMBERSHIP DATA     | TOTAL FAMILY UNIT MEMBERS | 261                            |  |
| TOTAL                | 288       | membertoriii britis                           | FAMILY MEMBERS PAYING HAI | LF DUES 132                    |  |

## MONTHLY MEMBERSHIP PROGRESS REPORT

LOCATION VIRGINIA District 24 I Results as of: 6/30/2023

| Clubs RESULTS FOR 2022-2023 |   |   |   | Members RESULTS FOR 2022-2023 |    |    |    |
|-----------------------------|---|---|---|-------------------------------|----|----|----|
|                             |   |   |   |                               |    |    |    |
| JULY/AUG/SEPT               | 0 | 0 | 0 | JULY/AUG/SEPT                 | 60 | 33 | 61 |
| OCT/NOV/DEC                 | 1 | 0 | 1 | OCT/NOV/DEC                   | 60 | 44 | 73 |
| JAN/FEB/MAR                 | 1 | 0 | 0 | JAN/FEB/MAR                   | 60 | 53 | 61 |
| APR/MAY/JUNE                | 0 | 0 | 3 | APR/MAY/JUNE                  | 60 | 54 | 93 |